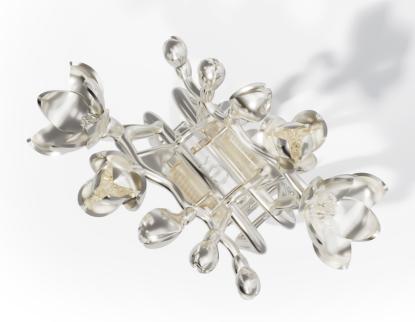

Jewellery dipped in rhodium bath (electroplated 0,1µm), hand polished, top quality brass

Jewellery dipped in an 18k rose gold bath (electroplated 0,3 $\mu$ m), hand polished, top quality brass