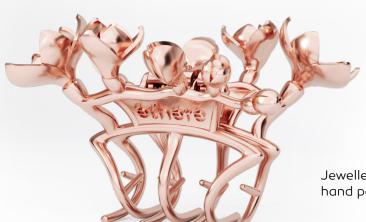

Jewellery dipped in rhodium bath (electroplated 0,1µm), hand polished, top quality brass

Jewellery dipped in an 18k rose gold bath (electroplated 0,3 $\mu$ m), hand polished, top quality brass

éthéré embodies the ancient artistry of hair adornment, reborn as empowering confidence, self-expression and extraordinary elegance for the brilliant, modern woman.

Jewellery dipped in an 18k gold bath (electroplated 0,3µm), hand polished, top quality brass