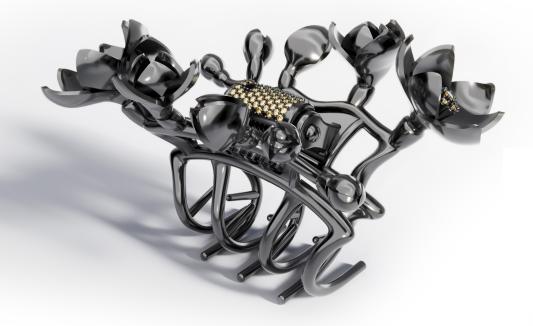

### Pancy line

Hair clips

#### A Masterpiece, Hand-Perfected

Once the flowering silhouettes have been carefully sculpted, our jewelers embark on the delicate process of embellishing and refining every curve and texture through the art of hand-finishing. It is their diligent touch that breathes soul into the design, perfecting the ornate details down to the most subtle nuance.

This meticulous hand-embellishment is a reverential process that imparts each éthéré hair accessory with its own distinctive, one-of-a-kind character and unparalleled luster. The result is a wearable masterpiece that will radiate with effortless brilliance adorning your hair.