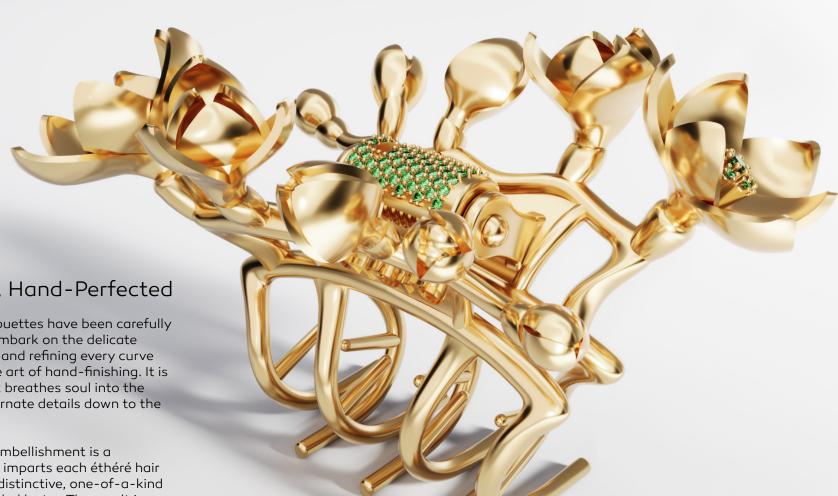

### Pancy line

Hair clips

#### A Masterpiece, Hand-Perfected

Once the flowering silhouettes have been carefully sculpted, our jewelers embark on the delicate process of embellishing and refining every curve and texture through the art of hand-finishing. It is their diligent touch that breathes soul into the design, perfecting the ornate details down to the most subtle nuance.

This meticulous hand-embellishment is a reverential process that imparts each éthéré hair accessory with its own distinctive, one-of-a-kind character and unparalleled luster. The result is a wearable masterpiece that will radiate with effortless brilliance adorning your hair.