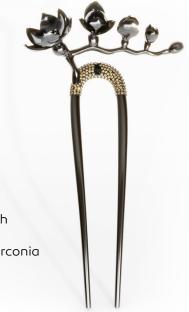

Jewellery dipped in rhodium bath (electroplated 0,1µm), hand polished, top quality brass, prong set aquamarine zirconia

Jewellery dipped in an 18k gold bath (electroplated 0,3µm), hand polished, top quality brass, prong set green zirconia