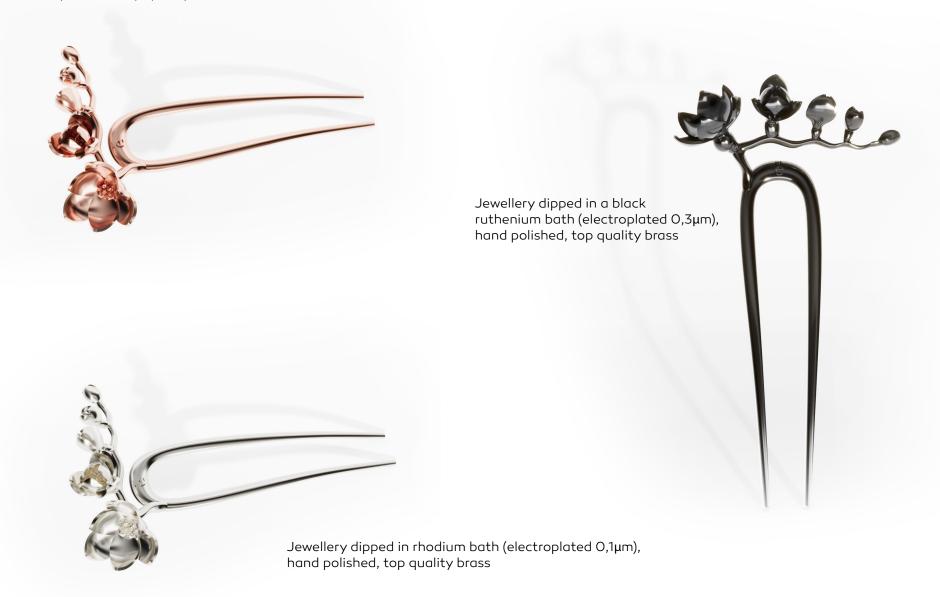

Jewellery dipped in an 18k gold bath (electroplated  $0.3\mu m$ ), hand polished, top quality brass

Jewellery dipped in a black ruthenium bath (electroplated 0,3 $\mu$ m), hand polished, top quality brass

Jewellery dipped in rhodium bath (electroplated 0,1µm), hand polished, top quality brass

Jewellery dipped in an 18k rose gold bath (electroplated 0,3 $\mu$ m), hand polished, top quality brass