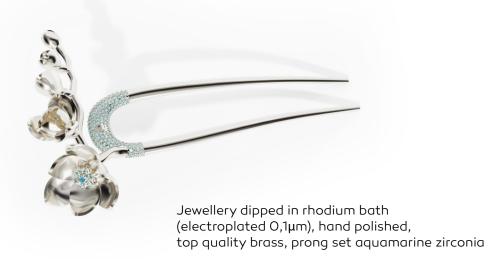

Jewellery dipped in rhodium bath (electroplated 0,1µm), hand polished, top quality brass, prong set aquamarine zirconia

Jewellery dipped in an 18k gold bath (electroplated 0,3µm), hand polished, top quality brass, prong set green zirconia