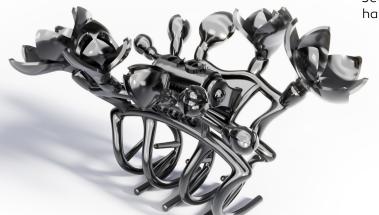

Jewellery dipped in an 18k gold bath (electroplated  $0.3\mu m$ ), hand polished, top quality brass

Jewellery dipped in a black ruthenium bath (electroplated 0,3 $\mu$ m), hand polished, top quality brass