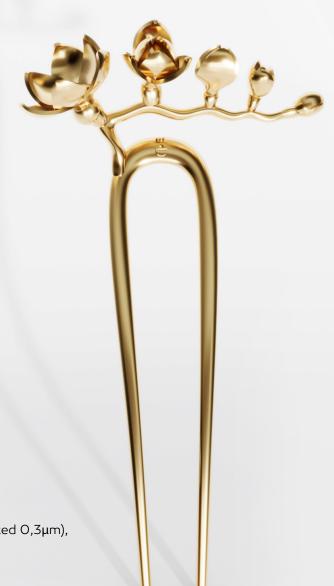

Jewellery dipped in an 18k gold bath (electroplated  $0.3\mu m$ ), hand polished, top quality brass

Jewellery dipped in a black ruthenium bath (electroplated 0,3 $\mu$ m), hand polished, top quality brass