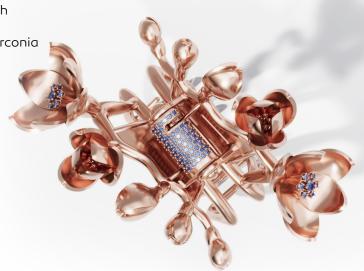

Jewellery dipped in an 18k rose gold bath (electroplated 0,3µm), hand polished, top quality brass, prong set amethyst zirconia

Jewellery dipped in a black ruthenium bath (electroplated 0,3µm), hand polished, top quality brass, prong set champagne zirconia