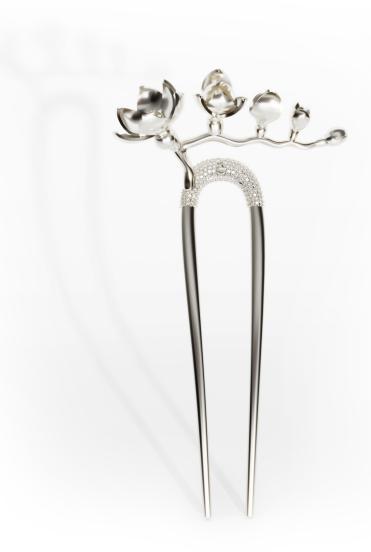

## Elegance line

Hair pins

Jewellery dipped in rhodium bath (electroplated 0,1µm), hand polished, top quality brass

Jewellery dipped in an 18k rose gold bath (electroplated 0,3 $\mu$ m), hand polished, top quality brass