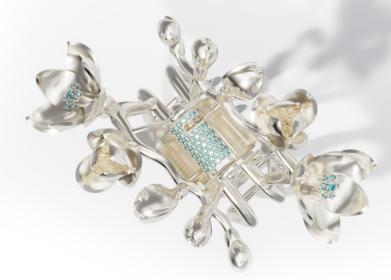

Jewellery dipped in rhodium bath (electroplated 0,1µm), hand polished, top quality brass, prong set aquamarine zirconia

Jewellery dipped in an 18k gold bath (electroplated 0,3µm), hand polished, top quality brass, prong set green zirconia