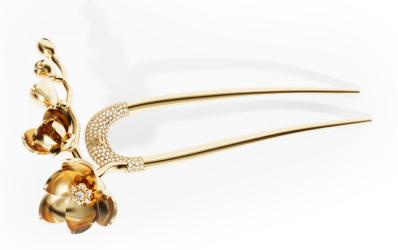

## Elegance line

Hair pins

éthéré embodies the ancient artistry of hair adornment, reborn as empowering confidence, self-expression and extraordinary elegance for the brilliant, modern woman.

Jewellery dipped in an 18k gold bath (electroplated 0,3µm), hand polished, top quality brass