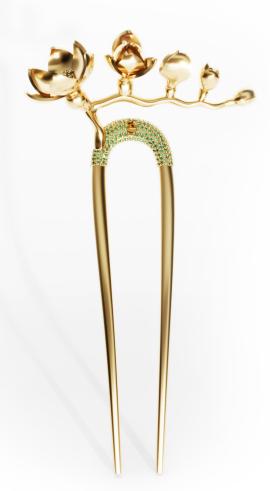

## Elegance line

Hair pins

#### Artistic Brilliance

Naturally Inspired éthéré's exclusive hair jewellery collection is a true work of wearable art designed by master jewelers who approach their craft as sculptural poets. Each sculptural piece is intricately modeled after the elegant, organic shape of the freesia flower. This radiant bloom's delicate petals and fluid, twisting stems have been reinterpreted into precious metalwork through the artisans' discerning eyes and steady hands. The flowing, asymmetric designs effortlessly achieve a balance of timeless sophistication and contemporary allure.