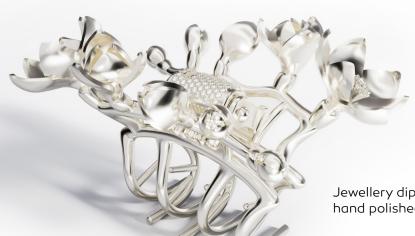

#### A Masterpiece, Hand-Perfected

Once the flowering silhouettes have been carefully sculpted, our jewelers embark on the delicate process of embellishing and refining every curve and texture through the art of hand-finishing. It is their diligent touch that breathes soul into the design, perfecting the ornate details down to the most subtle nuance.

This meticulous hand-embellishment is a reverential process that imparts each éthéré hair accessory with its own distinctive, one-of-a-kind character and unparalleled luster. The result is a wearable masterpiece that will radiate with effortless brilliance adorning your hair.

Jewellery dipped in an 18k gold bath (electroplated  $0.3\mu m$ ), hand polished, top quality brass

Jewellery dipped in a black ruthenium bath (electroplated 0,3 $\mu$ m), hand polished, top quality brass