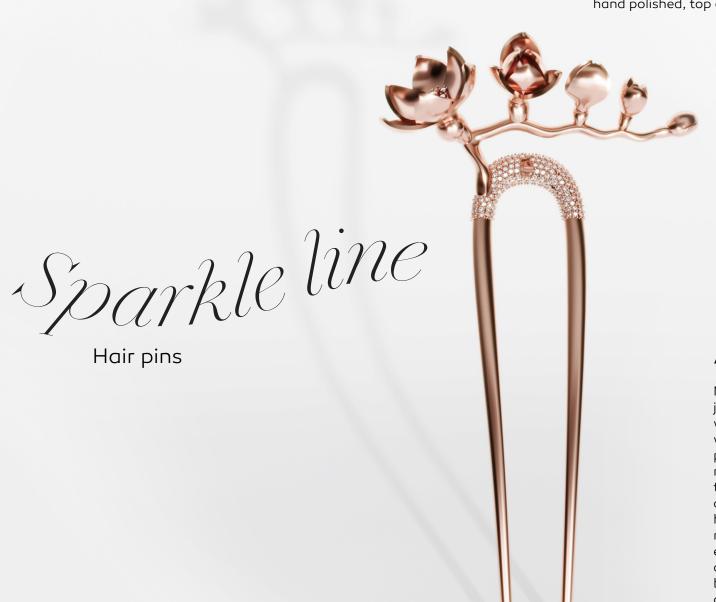

## Elegance line

Hair pins

éthéré embodies the ancient artistry of hair adornment, reborn as empowering confidence, self-expression and extraordinary elegance for the brilliant, modern woman.

Jewellery dipped in an 18k gold bath (electroplated 0,3µm), hand polished, top quality brass

Jewellery dipped in an 18k rose gold bath (electroplated 0,3 $\mu$ m), hand polished, top quality brass