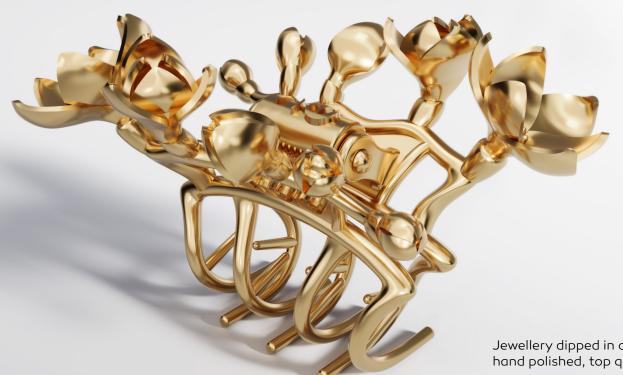

Jewellery dipped in an 18k gold bath (electroplated  $0.3\mu m$ ), hand polished, top quality brass

Jewellery dipped in a black ruthenium bath (electroplated 0,3 $\mu$ m), hand polished, top quality brass