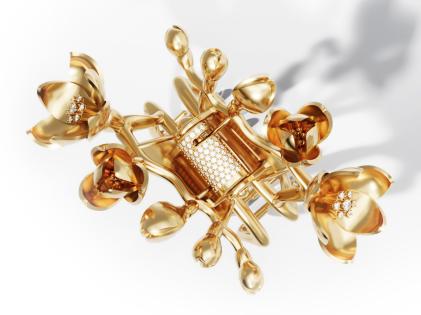

#### Artistic Brilliance

Naturally Inspired éthéré's exclusive hair jewellery collection is a true work of wearable art designed by master jewelers who approach their craft as sculptural poets. Each sculptural piece is intricately modeled after the elegant, organic shape of the freesia flower. This radiant bloom's delicate petals and fluid, twisting stems have been reinterpreted into precious metalwork through the artisans' discerning eyes and steady hands. The flowing, asymmetric designs effortlessly achieve a balance of timeless sophistication and contemporary allure.

Jewellery dipped in an 18k gold bath (electroplated  $0.3\mu m$ ), hand polished, top quality brass

Jewellery dipped in a black ruthenium bath (electroplated 0,3 $\mu$ m), hand polished, top quality brass

Jewellery dipped in rhodium bath (electroplated 0,1µm), hand polished, top quality brass

Jewellery dipped in an 18k rose gold bath (electroplated 0,3 $\mu$ m), hand polished, top quality brass