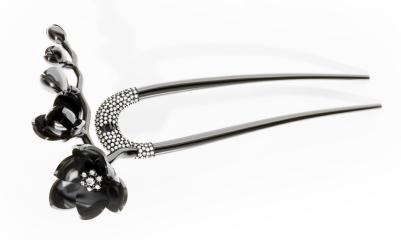

## Elegance line

Hair pins

Jewellery dipped in an 18k rose gold bath (electroplated 0,3 $\mu$ m), hand polished, top quality brass