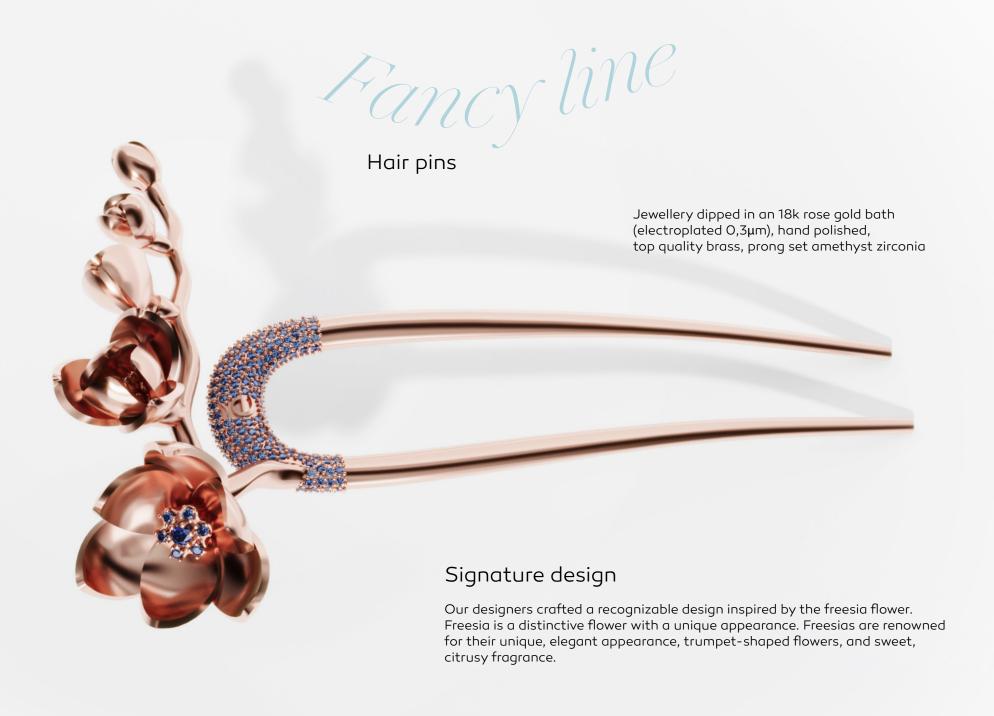

## Elegance line

Hair pins

#### Artistic Brilliance

Naturally Inspired éthéré's exclusive hair jewellery collection is a true work of wearable art designed by master jewelers who approach their craft as sculptural poets. Each sculptural piece is intricately modeled after the elegant, organic shape of the freesia flower. This radiant bloom's delicate petals and fluid, twisting stems have been reinterpreted into precious metalwork through the artisans' discerning eyes and steady hands. The flowing, asymmetric designs effortlessly achieve a balance of timeless sophistication and contemporary allure.